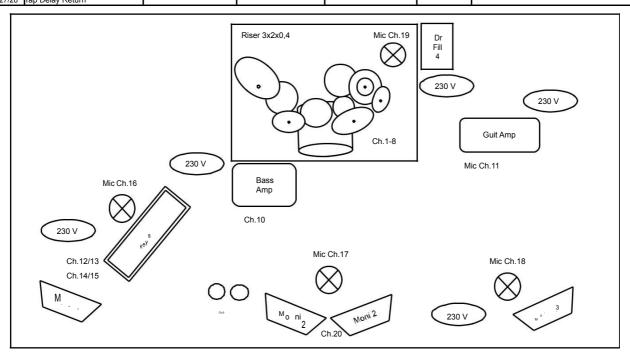

## Monitor: from FoH

4 powerful wedges, all of the same kind and 1 Drumfill. 31-band graphic eq's in all mixes.

Mix 1: Keys

Mix 2: Bass / Lead Vocals

Mix 3: Gtr Mix 4: Drums

microphones / DI's, stands and powersupply as shown below.

Backline: 1 Bass amp (SVT or similar) and 1 cabinet 4 x 10"

Misc.: we need a qualified houseengineer who's familiar with the desk and the system, a lightengineer and 2 stagehands.

If there are any technical problems, please don't hesitate to contact Jörg Mohr / +49 173 2437592 / joerg.mohr@freenet.de

| Ch.   | Instrument       | Mic./D.I.  | Stand       | Insert    | Moni | Notes |
|-------|------------------|------------|-------------|-----------|------|-------|
| 1     | Kick             | Beta 52    | small       | Gate/Comp | Х    |       |
| 2     | Snare            | SM 57      | small       | Gate/Comp | х    |       |
| 3     | HiHat            | Cond.      | small       |           | х    |       |
| 4     | Tom 1 (Rack)     | e604       | clip        | Gate      |      |       |
| 5     | Tom 2            | e604       | clip        | Gate      |      |       |
| 6     | Tom 3 (Floor)    | e604       | clip        | Gate      |      |       |
| 7     | OH L             | Cond.      | tall boom   |           |      |       |
| 8     | OH R             | Cond.      | tall boom   |           | T    |       |
| 9     | Toms (Jacobites) | SM 57      | tall boom   | Gate      | х    |       |
| 10    | Bass             | Di         |             | Comp      | х    |       |
| 11    | Gtr              | SM 57/e609 | small       | Ì         | х    |       |
| 12    | Keys 1 L         | Di         |             | Comp      | х    |       |
| 13    | Keys 1 R         | Di         |             | Comp      | х    |       |
| 14    | Keys 2 L         | Di         |             | Comp      | х    |       |
| 15    | Keys 2 R         | Di         |             | Comp      | х    | 1     |
| 16    | Vox Keys         | SM 58      | tall boom   | Comp      | х    | İ     |
| 17    | Vox Center       | Beta 58    | straight RB | Comp      | х    |       |
| 18    | Vox Gtr          | SM 58      | tall boom   | Comp      | х    |       |
| 19    | Vox Drums        | SM 58      | tall boom   | Comp      | х    |       |
| 20    | Vox Spare        | SM 58      |             | Comp      | х    |       |
| 21    | -pod L           | 1          |             | i         | х    |       |
| 22    | -pod R           | 1          |             | i         | х    |       |
| 23/24 | Dr Rev Return    | 1          |             | ĺ         | 1    |       |
| 25/26 | Vox Rev Return   | 1          |             | ĺ         | 1    |       |
| 27/28 | Tap Delay Return | 1          | i           | ì         | 1    | ĺ     |